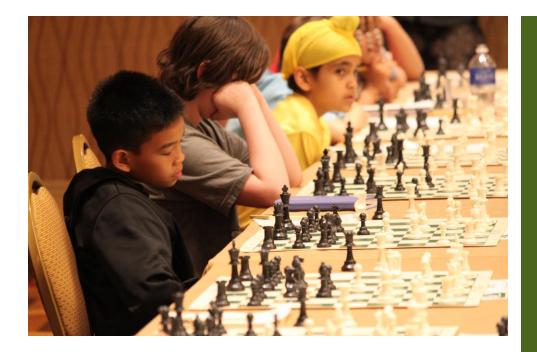

## **Youth Chess Tournament**

Get extra practice this Summer before the school year circuit rolls around. This is an excellent chance to work on improving your game in a convenient and relaxed environment. This format is a quad (3 rounds) and is useful for developing players. Parents, this should be a short day for you. First round begins promptly at 8 am. Time control is G/30 SD. Cost \$15, No entries at the door.