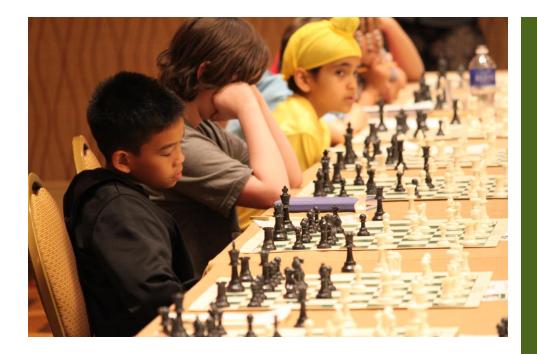

## **Youth Chess Tournament**

Get extra practice this Summer before the school year circuit rolls around. This is an excellent chance to work on improving your game in a convenient and relaxed environment. This format is a quad (3 rounds) and is useful for developing players. Parents, this should be a short day for you. First round begins promptly at 8 am. Time control is G/30 SD. Cost \$15, No entries at the door.

**Location:** 

Hy-Vee Supermarket

Café Level 2

8501 West 95th Street

Overland Park, KS 66212

**Duration** 

8 am - 11 am

Open to all skills and ages

Food options are available on site

Prizes available

Limited capacity

24 entries